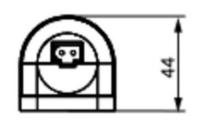

## **DIMENSIONS**

| Length | 400 mm |
|--------|--------|
|--------|--------|

| Width  | 44 mm |
|--------|-------|
| Height | 44 mm |