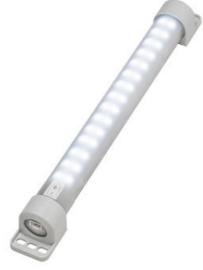

## **VARIOLINE LAMP - LED 021/022**

Varioline

02110.0-30 LED 021 100-240 V AC, with PIR sensor, magnet fixing

- Maintenance free LED lighting
- IR sensor or switched versions
- 360° rotatable, glare free
- · Screw or magnet fixing
- Ideal for large enclosures

#### PRODUCT DESCRIPTION

The LED 021/022 Varioline lamp is a compact and powerful LED lamp for enclosures, with a power consumption of only 11 W/16 W. The LED tube emits more than 1,000/1,700 Lm, illuminating even large enclosures to their full depth and height.

The emitted daylight colour of 6,500 K provides natural and non-fading colour reproduction and in-turn safety for the user. The LED 021/022 is glare free, rotatable 360° and uses Mid-power LEDs giving a service life of 60,000 h.