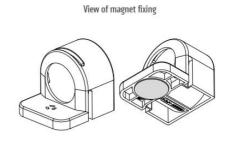

#### **GENERAL DATA**

| Mounting        | Magnetic mount             |
|-----------------|----------------------------|
| Nominal voltage | 100-240 V AC               |
| Activation      | IR sensor                  |
| Connection type | 2 pole plug with snap lock |
| Light source    | LED                        |
| Luminance       | 1.080 Lm/1.730 Lm          |
| Life span       | 60,000h at +20°C           |