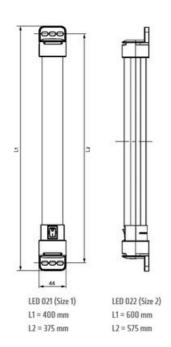

## **DIMENSIONS**

| Length | 400 mm |
|--------|--------|
|--------|--------|

| Width  | 44 mm |
|--------|-------|
| Height | 44 mm |